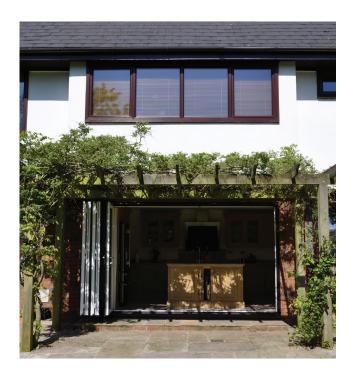

## **REHAU TOTAL 70**

Outstanding performance and flexibility

The REHAU TOTAL70MF offers a wide range of styles and combinations to suit the widest variety of door apertures with up to 7 opening sashes possible.

The flexibility of the system means that the doors can open from either left, right or centre giving maximum versatility.

The top track running detail provides a securely located guide roller with integrated TOTAL 70 leg detail to allow for add on/extension profiles for frame venting.