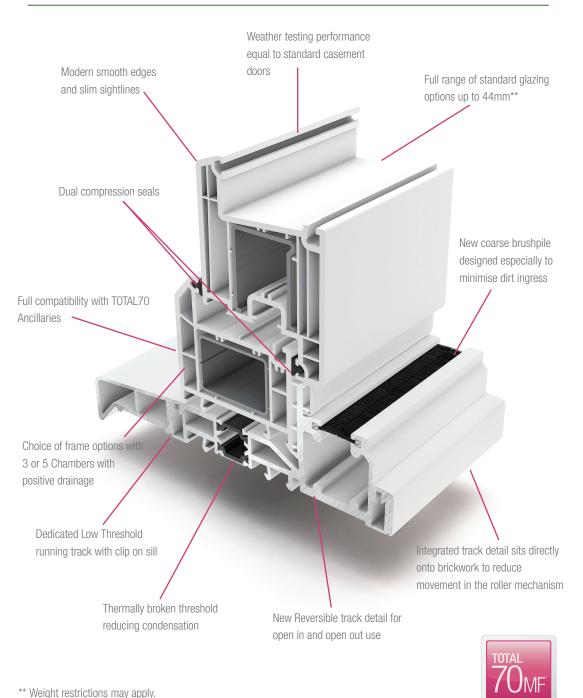

9 St. Johns Court Business Park, Swords Road,

Santry, Dublin 9.

Phone: 00353 (0)1 8165020 Fax: 00353 (0)1 8165021

**GET IN TOUCH:** Now there are even more ways to stay in touch







You Connect to us





© REHAU Ltd 706.722EN/06.2015

## **REHAU TOTAL 70**

Outstanding performance and flexibility

The REHAU TOTAL70MF offers a wide range of styles and combinations to suit the widest variety of door apertures with up to 7 opening sashes possible.

The flexibility of the system means that the doors can open from either left, right or centre giving maximum versatility.



The top track running detail provides a securely located guide roller with integrated TOTAL 70 leg detail to allow for add on/extension profiles for frame venting.



## **REHAU TOTAL 70**

Integration and innovation



## **REHAU TOTAL 70**

Versatility and choice

TOTAL70MF is available in a range of foil laminate colours. With over 20+ laminate options available including a range of woodgrain and smooth finishes with strong, contemporary and traditional colours such as Rosewood, Clotted Cream and Anthracite Grev.



A frame rebate filler is available to provide colour match in the rebate if required.