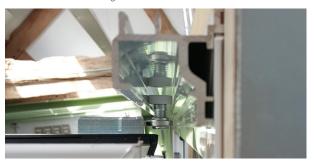

The flexibility of the system means that the doors can open from either left, right or centre giving maximum versatility.

The top track running detail provides a securely located guide roller with integrated TOTAL 70 leg detail to allow for add on/extension profiles for frame venting.