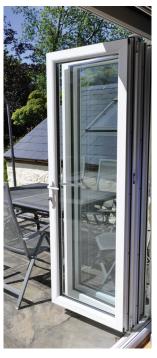

## **REHAU TOTAL 70**

Outstanding performance and flexibility

The REHAU TOTAL70MF offers a wide range of styles and combinations to suit the widest variety of door apertures with up to 7 opening sashes possible.

The flexibility of the system means that the doors can open from either left, right or centre giving maximum versatility.

The top track running detail provides a securely located guide roller with integrated TOTAL 70 leg detail to allow for add on/extension profiles for frame venting.