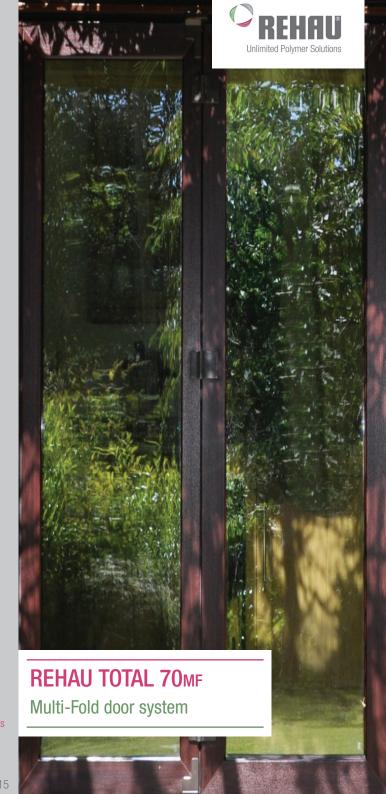

## **REHAU TOTAL 70**

Outstanding performance and flexibility

The REHAU TOTAL70MF offers a wide range of styles and combinations to suit the widest variety of door apertures with up to 7 opening sashes possible.

The flexibility of the system means that the doors can open from either left, right or centre giving maximum versatility.

The top track running detail provides a securely located guide roller with integrated TOTAL 70 leg detail to allow for add on/extension profiles for frame venting.